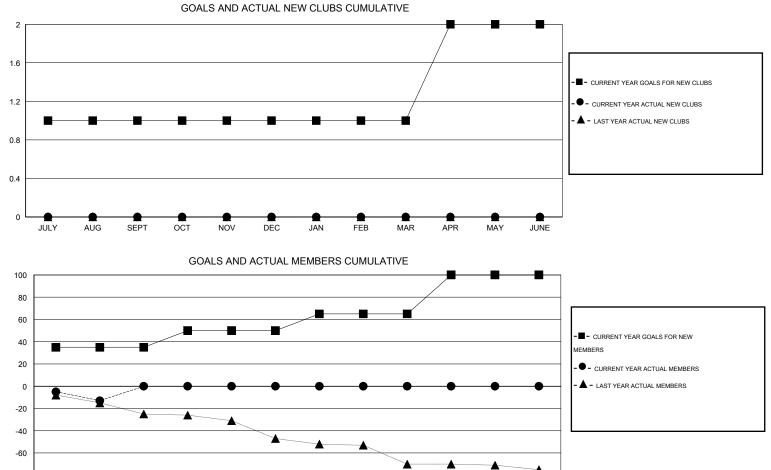

## LOCATION SASKATCHEWAN

| Clubs                       |                  |                   |                  | Members          |                             |                       |                                     |                    |                  |
|-----------------------------|------------------|-------------------|------------------|------------------|-----------------------------|-----------------------|-------------------------------------|--------------------|------------------|
|                             | RESU             | LTS FOR 2015-2016 | i                |                  |                             | RESULTS FOR 2015-2016 |                                     |                    |                  |
| QUARTER                     | NEW CLUB<br>GOAL | NEW CLUBS         | DROPPED<br>CLUBS | NET<br>GAIN/LOSS | QUARTER                     | NEW MEMBER<br>GOAL    | CHARTER AND<br>NEW MEMBERS<br>ADDED | DROPPED<br>MEMBERS | NET<br>GAIN/LOSS |
| JULY/AUG/SEPT               | 1                | 0                 | 0                | 0                | JULY/AUG/SEPT               | 35                    | 4                                   | 17                 | -13              |
| OCT/NOV/DEC                 | 0                | 0                 | 0                | 0                | OCT/NOV/DEC                 | 15                    | 0                                   | 0                  | 0                |
| JAN/FEB/MAR<br>APR/MAY/JUNE | 0<br>1           | 0<br>0            | 0<br>0           | 0<br>0           | JAN/FEB/MAR<br>APR/MAY/JUNE | 15<br>35              | 0<br>0                              | 0<br>0             | 0                |